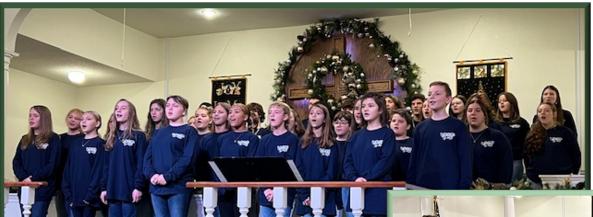

#### The Bozeman Choir

West Bay Elementary Fellowship Christian Athletes

### Blessed by Students in December

West Bay

#### **United Women in Faith**

We held our annual Mingle and Jingle on Monday, Dec. 11 and it was a wonderful event. The West Bay Elementary Twirlers had a show in front of the church and the Fellowship Christian Athletes recited Bible verses for us inside our Sanctuary (see photos on front page). Members of UWF brought their special dishes and games were played with door prizes after lunch.