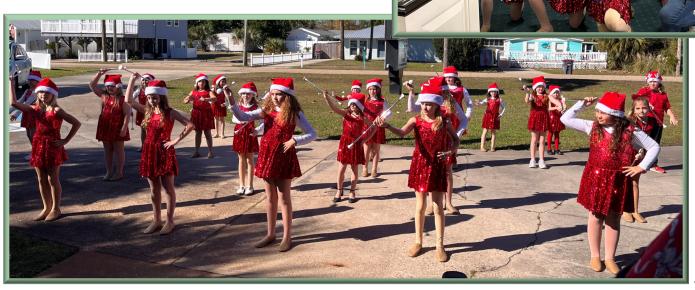

#### **United Women in Faith**

We held our annual Mingle and Jingle on Monday, Dec. 11 and it was a wonderful event. The West Bay Elementary Twirlers had a show in front of the church and the Fellowship Christian Athletes recited Bible verses for us inside our Sanctuary (see photos on front page). Members of UWF brought their special dishes and games were played with door prizes after lunch.