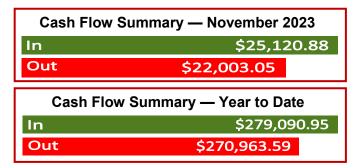

ime to send out 2023 giving statements. This year I will be emailing it to all who have an email address on record. If you are not sure, check with the Church Office and I will add it to your record.

Check your spam folder if you don't see it by the end of January. Otherwise I will be in the Fellowship Hall the last three Sundays in January with printouts. Those remaining will be mailed by January 31, 2024. Please let me know if there are discrepancies with your own records, if it is a concern. Thank you.

~ Dianne Flowers, Finance Secretary



Gulfview sharing some love to those in the hospital at Ascension Sacred Heart Bay in Panama City. Lonnie, Thresia and Kellie set up a Christmas Tree in the lobby with Blessing Bags underneath during the month of December.

#### **Finance Report**



#### **Children's Church**

Do you LOVE children and want to help them come to know Jesus and grow His Kingdom? WE NEED YOU in Children's Church in 2024! Two leaders are needed every Sunday and are on a rotation schedule to serve about every 6-8 weeks. Lessons and supplies are provided. If you are interested in participating, call the church office. Note: Children's Church leaders need to have a background check.

#### **Sound Booth**

If you have skills that would work well in our Sound Booth - including advancing the slides on the computer, coordinating camera angles or working with the soundboard - please contact the Church Office. Volunteers typically serve one Sunday a month.

#### The Center of Hope

Please donate your gently used shoes and clothes for the needy and homeless. Also,